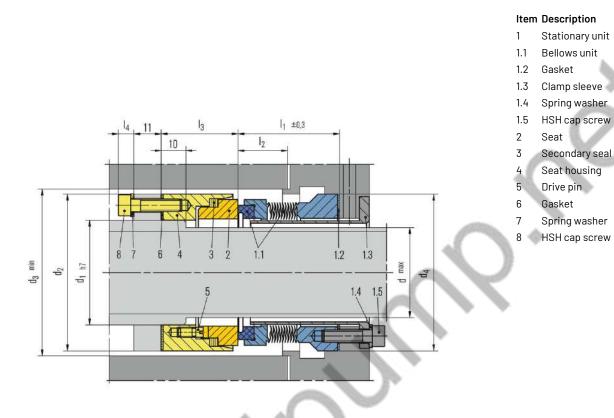

# **Dimensions**

| Size code                                    | d    | d <sub>1</sub> | d <sub>2</sub>    | d <sub>3</sub>    | d4  | I <sub>1</sub> | l <sub>2</sub> | l <sub>3</sub> | 14  |
|----------------------------------------------|------|----------------|-------------------|-------------------|-----|----------------|----------------|----------------|-----|
| (14                                          | 18   | 21             | 42                | 47                | 44  | 36             | 15             | 31             | 6.3 |
| 16                                           | 21   | 26             | 47                | 50                | 47  | 38             | 17             | 31             | 6.3 |
| 18                                           | 24   | 29             | 50                | 53                | 50  | 38             | 17             | 31             | 6.3 |
| 20                                           | 27.5 | 32             | 53                | 56                | 53  | 38             | 17             | 31             | 6.3 |
| 22                                           | 31   | 36             | 57                | 60                | 57  | 38             | 17             | 31             | 6.3 |
| 24                                           | 33   | 39             | 60                | 64                | 60  | 41             | 20             | 31             | 6.3 |
| 26                                           | 36   | 42             | 63                | 67                | 63  | 41             | 20             | 31             | 6.3 |
| 28                                           | 39   | 45             | 66                | 70                | 66  | 41             | 20             | 31             | 6.3 |
| 30                                           | 42   | 48             | 69                | 73                | 69  | 41             | 20             | 31             | 6.3 |
| 32                                           | 45   | 51             | 72                | 76                | 72  | 41             | 20             | 31             | 6.3 |
| 34                                           | 4.5  | 54             | 75                | 80                | 76  | 43             | 22             | 31             | 6.3 |
| 36                                           | 50   | 58             | 79                | 83                | 79  | 43             | 22             | 31             | 6.3 |
| 38                                           | 53   | 61             | 82                | 86                | 82  | 43             | 22             | 31             | 6.3 |
| 40                                           | 55   | 64             | 85                | 89                | 85  | 51             | 30             | 31             | 6.3 |
| 42                                           | 58.5 | 67             | 89                | 92                | 88  | 51             | 30             | 31             | 6.3 |
| 44                                           | 62.5 | 71             | 92                | 96                | 92  | 51             | 30             | 31             | 6.3 |
| 46                                           | 64   | 74             | 96                | 99                | 95  | 55             | 34             | 31             | 6.3 |
| 48                                           | 67   | 77             | 99                | 102               | 98  | 55             | 34             | 31             | 6.3 |
| 50                                           | 70   | 81             | 102               | 105               | 101 | 55             | 34             | 31             | 6.3 |
| 52                                           | 73   | 84             | 105               | 108               | 104 | 55             | 34             | 31             | 6.3 |
| 54                                           | 75.5 | 87             | 109               | 111               | 107 | 55             | 34             | 31             | 6.3 |
| 56                                           | 78.5 | 90             | 113               | 116               | 111 | 58             | 37             | 31             | 6.3 |
| 58                                           | 82   | 93             | 116               | 120               | 114 | 58             | 37             | 31             | 6.3 |
| 60                                           | 85   | 96             | 119               | 122               | 117 | 58             | 37             | 31             | 6.3 |
| 62                                           | 88   | 99             | 122               | 125               | 120 | 58             | 37             | 31             | 6.3 |
| 64                                           | 91   | 103            | 125               | 128               | 123 | 58             | 37             | 31             | 6.3 |
| 70                                           | 100  | 111            | 138               | 142               | 134 | 60             | 39             | 31             | 6.3 |
| 78                                           | 110  | 116            | 147               | 152               | 145 | 60             | 39             | 41             | 7.5 |
|                                              |      |                | 168               |                   | 166 |                |                | 41             | 7.5 |
| <70<br><78<br><90<br>imensions in millimeter |      |                | 138<br>147<br>168 | 142<br>152<br>173 | 145 | 60<br>60<br>63 | 39<br>39<br>42 | 41             | 7.  |