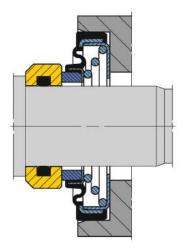

erials

Seal face: Carbon graphite resin

impregnated (B)

Secondary seals: NBR(P) Springs: CrNi steel(F) Metal parts: CrNi steel (F)

#### Recommended applications

- Process industry
- Oil and gas industry
- Refining technology
- Petrochemical industry
- Chemical industry
- Pharmaceutical industry
- Power plant technology
- Pulp and paper industry
- Water and waste water technology
- Mining industry
- Building services industry
- Food and beverage industry
- Shipbuilding
- Sugar industry
- Metal production and processing

## **Features**

- Unbalanced
- Independent on direction of rotation





## **RELY ON EXCELLENCE**



### Item Description

- 1 Seal unit
- 1.1 Seal ring
- 1.2 Bellows
- 1.3 Profiled sheet
- 1.4 Spring





## **RELY ON EXCELLENCE**

## Installation, details, options



Mating ring variant with O-Ring.

## **Dimensions**

| d1 | Туре     |      | d  | D    | L3 | d7  | d4 | L2 |  |
|----|----------|------|----|------|----|-----|----|----|--|
| 20 | AX05-022 |      | 22 | 27   | 18 | 42  | 28 | 12 |  |
| 25 | AX05-027 | -    | 27 | 32   | 12 | 52  | 32 | 8  |  |
| 30 | AX05-032 | 7    | 32 | 37   | 12 | 57  | 37 | 8  |  |
| 35 | AX05-037 | -    | 37 | 42   | 12 | 62  | 42 | 8  |  |
| 40 | AX05-042 | . // | 42 | 47.5 | 12 | 68  | 47 | 10 |  |
| 45 | AX05-047 |      | 47 | 53   | 13 | 75  | 52 | 10 |  |
| 50 | AX05-052 | .70  | 52 | 58   | 13 | 80  | 57 | 10 |  |
| 55 | AX05-057 | 0    | 57 | 65   | 14 | 90  | 62 | 12 |  |
| 65 | AX05-067 | 41 / | 67 | 75   | 16 | 100 | 72 | 10 |  |

Dimensions in millimeter