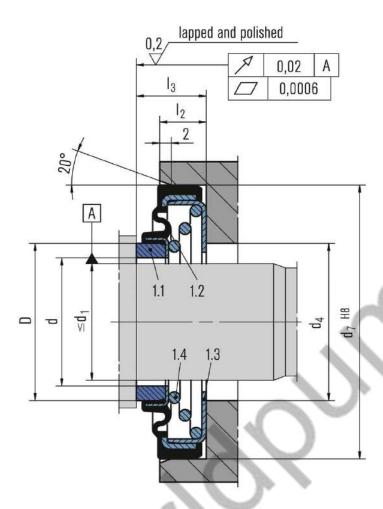

### Item Description

- 1 Seal unit
- 1.1 Seal ring
- 1.2 Bellows
- 1.3 Profiled sheet
- 1.4 Spring

## **Dimensions**

| d1 | Туре     |      | d  | D    | L3 | d7  | d4 | L2 |  |
|----|----------|------|----|------|----|-----|----|----|--|
| 20 | AX05-022 |      | 22 | 27   | 18 | 42  | 28 | 12 |  |
| 25 | AX05-027 | -    | 27 | 32   | 12 | 52  | 32 | 8  |  |
| 30 | AX05-032 | 7    | 32 | 37   | 12 | 57  | 37 | 8  |  |
| 35 | AX05-037 | -    | 37 | 42   | 12 | 62  | 42 | 8  |  |
| 40 | AX05-042 | . // | 42 | 47.5 | 12 | 68  | 47 | 10 |  |
| 45 | AX05-047 |      | 47 | 53   | 13 | 75  | 52 | 10 |  |
| 50 | AX05-052 | .70  | 52 | 58   | 13 | 80  | 57 | 10 |  |
| 55 | AX05-057 | 0    | 57 | 65   | 14 | 90  | 62 | 12 |  |
| 65 | AX05-067 | 41 / | 67 | 75   | 16 | 100 | 72 | 10 |  |